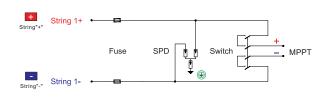

## Solar DC String Box 1 String Input 1 String Output DC

| General Data                                 |                                         | DC Surge Arrester            | BUD-40/3           |
|----------------------------------------------|-----------------------------------------|------------------------------|--------------------|
| Model No.                                    | BHS-1/1                                 | Max Operation Voltage (Ucpv) | 1000V              |
| Input                                        | 1 string                                | Standard Compliance with     | EN 50539 Type 2    |
| Output                                       | 1 string                                | Maximum Discharge Current    | 40 KA              |
| Maximum Voltage                              | 1000V                                   | Certification                | TUV CE             |
| Max DC Short Circuit Current Per Input (Isc) | 15A (Changeable)                        |                              |                    |
| Maximum Current Output                       | 32A                                     |                              |                    |
| Enclosure                                    | BX-13                                   | DC fuse holder               | BR-30              |
| Material Type                                | Polycarbonate/ABS                       | LED Indicator                | Yes                |
| Degree of Protection                         | IP65                                    | Rated Working Voltage        | 1000V              |
| Degree of Resistance to Impacts              | IK10                                    | Fuse Link                    | 10x38mm LITTEL 15A |
| Dimension (WxHxD)                            | 292 x 220 x 120mm                       | Certification                | UL,CB,CE           |
| Cable input Entry                            | PG09 Cable Gland, 2.5-16mm <sup>2</sup> |                              |                    |
| Output Cable Gland                           | PG21 2.5-16mm <sup>2</sup>              |                              |                    |
| DC Switch Disconnector                       | BYT.2-32/BYS                            | Environment                  |                    |
| Rated Insulation Voltage (Ui)                | 1000V                                   | Operating Temperature        | -20°C~+60°C        |
| Rated Current (le)                           | 32A                                     | Humidity                     | 99%                |
| Category                                     | DC21B/PV2                               | Altitude                     | 2000M              |
| Standard Compliance with                     | IEC 60947-3                             | Installation                 | Wall Mounting      |
| Certification                                | UL, TUV,KEMA,SAA,CE                     |                              |                    |